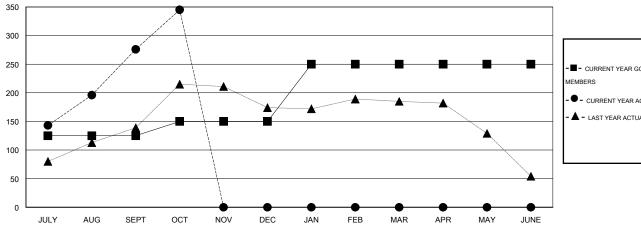

| Members               |                    |                                     |                    |                  |  |
|-----------------------|--------------------|-------------------------------------|--------------------|------------------|--|
| RESULTS FOR 2015-2016 |                    |                                     |                    |                  |  |
| QUARTER               | NEW MEMBER<br>GOAL | CHARTER AND<br>NEW MEMBERS<br>ADDED | DROPPED<br>MEMBERS | NET<br>GAIN/LOSS |  |
| JULY/AUG/SEPT         | 125                | 296                                 | 20                 | 276              |  |
| OCT/NOV/DEC           | 25                 | 71                                  | 2                  | 69               |  |
| JAN/FEB/MAR           | 100                | 0                                   | 0                  | 0                |  |
| APR/MAY/JUNE          | 0                  | 0                                   | 0                  | 0                |  |

## GOALS AND ACTUAL NEW CLUBS CUMULATIVE

| <b>-</b> | CURRENT YEAR GOALS FOR NEW |
|----------|----------------------------|
| EMD      | EDS                        |

CURRENT YEAR ACTUAL MEMBERS

| - 🛋 - | LAST YEAR ACTUAL MEMBERS |  |
|-------|--------------------------|--|
|       |                          |  |
|       |                          |  |