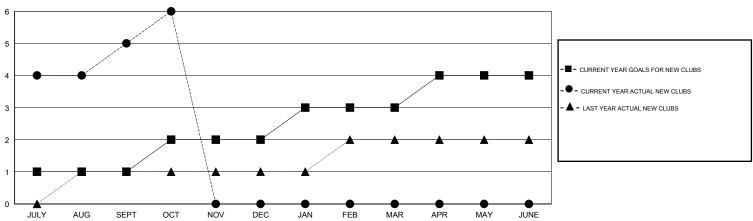

## District 322 B2

Results as of: 10/31/2015

**GMT**: NAZMUL HAQUE **LOCATION INDIA**  $\mathsf{GMT}\;\mathsf{CA}\;6$ 

| OMIT.                                              |                  |                   | 200/1110         | //               |
|----------------------------------------------------|------------------|-------------------|------------------|------------------|
|                                                    |                  | Clubs             |                  |                  |
|                                                    | RESU             | LTS FOR 2015-2016 |                  |                  |
| QUARTER                                            | NEW CLUB<br>GOAL | NEW CLUBS         | DROPPED<br>CLUBS | NET<br>GAIN/LOSS |
| JULY/AUG/SEPT OCT/NOV/DEC JAN/FEB/MAR APR/MAY/JUNE | 1<br>1<br>1      | 5<br>1<br>0       | 0<br>0<br>0      | 5<br>1<br>0      |

## GOALS AND ACTUAL NEW CLUBS CUMULATIVE

| <b>-</b> | CURRENT YEAR GOALS FOR NEW |
|----------|----------------------------|
| EMD      | EDS                        |

CURRENT YEAR ACTUAL MEMBERS

| - 🛋 - | LAST YEAR ACTUAL MEMBERS |  |
|-------|--------------------------|--|
|       |                          |  |
|       |                          |  |